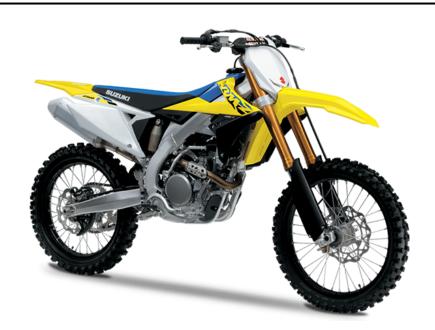

## SUZUKI RM-Z 250

## You want that winning feeling? We get it.

That's why Suzuki has built you the new 2017 RM-Z250 model with our Holeshot Assist Control and Air Forks. Developed with our Factory Motocross teams, they're set to launch race wins and careers, time and time again!