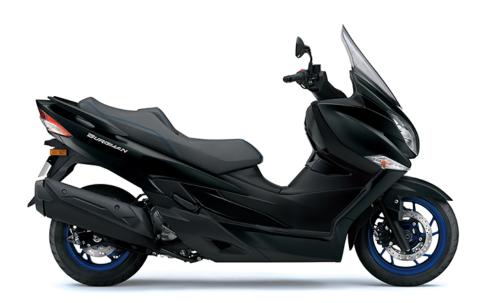

## SUZUKI BURGMAN 400

Sophisticated, curvaceous looks. Refined, fuel-injected power on demand. Street-wise features and equipment. An unmatched combination of style, practicality, comfort and performance that help you make the most of modern life's possibilities. The BURGMAN 400 – for those who appreciate the better things in life.

## Technical details

| Dimensions (length / wheelbase / height / width): | 2240 / 1585 / 1350 / 760 |
|---------------------------------------------------|--------------------------|
| Seat height / Ground clearance:                   | 750 / 125                |
| Weight:                                           | 195                      |
| Fuel tank capacity:                               | 13.5                     |
| Fuel consumption (l/100 km):                      | 4,3                      |
| CO2 emission (g/km):                              | 97                       |
| Engine:                                           | DOHC                     |
| Cooling type:                                     | Liquid-cooled            |
| Engine capacity cm³ / Valves:                     | 399 / 4                  |
| Engine power Kw @ rpm:                            | 23 @ 6300                |
| Engine torque @ rpm:                              | 36 @ 4800                |
| Cylinder:                                         | 1                        |
| Stroke / Compression ratio:                       | 4 / 10.6:1               |
| Starter:                                          | Electric                 |
| Fuel system:                                      | Fuel injection           |
| Transmission:                                     | Variable                 |
| Front wheel:                                      | 120/70/15                |
| Rear wheel:                                       | 150/70/13                |
|                                                   |                          |