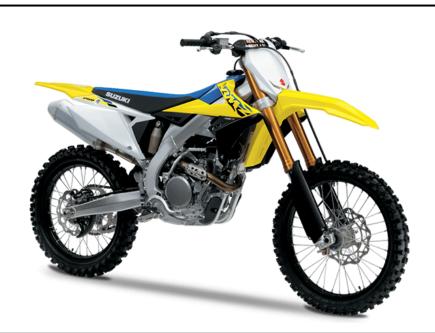

## SUZUKI RM-Z 250

## You want that winning feeling? We get it.

That's why Suzuki has built you the new 2017 RM-Z250 model with our Holeshot Assist Control and Air Forks. Developed with our Factory Motocross teams, they're set to launch race wins and careers, time and time again!