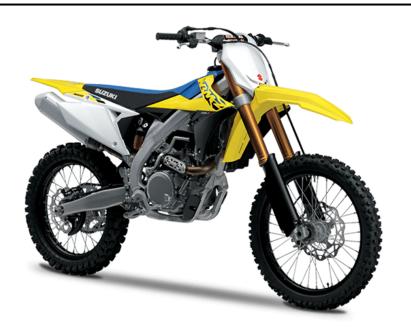

## SUZUKI RM-Z 450

## Technical details

| Dimensions (length / wheelbase / height / width): | 2175 / 1480 / 1260 / 835 |
|---------------------------------------------------|--------------------------|
| Seat height / Ground clearance:                   | 960 / 330                |
| Weight:                                           | 112                      |
| Fuel tank capacity:                               | 6.3                      |
| Engine:                                           | DOHC                     |
| Cooling type:                                     | Liquid-cooled            |
| Engine capacity cm³:                              | 449                      |
| Engine power Zs (Kw):                             | 58 (42)                  |
| Engine torque:                                    | 50                       |
| Cylinder diameter:                                | 96.0 x 62.1              |
| Stroke / Compression ratio:                       | 4 / 12.5:1               |
| Fuel system:                                      | Fuel Injection           |
| The front brake / The rear brake:                 | Disc / Disc              |
| Front wheel:                                      | 80/100/21                |
| Rear wheel:                                       | 110/90/19                |