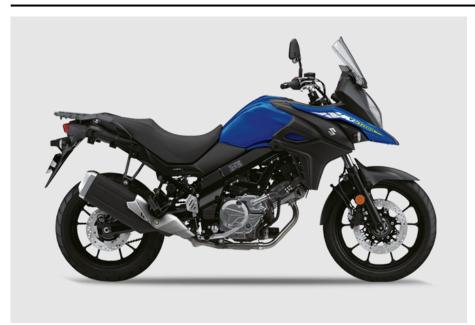

## SUZUKI V-STROM 650 ABS

The spirit of adventure beckons you to new destinations. To new sights, sounds and sensations. The V-Strom 650 ABS is built to get you there with more enjoyment and excitement, in greater comfort. Performance. Handling. Styling. Redesigned throughout. Upgraded throughout. The V-Strom 650 ABS. Time for real adventures.

## Technical details

| Dimensions (length / wheelbase / height / width): | 2275 / 1560 / 1405 / 835 |
|---------------------------------------------------|--------------------------|
| Seat height / Ground clearance:                   | 835 / 170                |
| Weight:                                           | 213                      |
| Fuel tank capacity:                               | 20                       |
| Fuel consumption (l/100 km):                      | 4.2                      |
| CO2 emission (g/km):                              | 97                       |
| Engine:                                           | 90° V-Twin, DOHC         |
| Cooling type:                                     | Liquid-cooled            |
| Engine capacity cm³:                              | 645                      |
| Engine power Zs (Kw) @ rpm:                       | 70 (52) @ 8800           |
| Engine torque @ rpm:                              | 62 @ 6500                |
| Cylinder / Cylinder diameter:                     | 2 / 81 x 62.6            |
| Stroke / Compression ratio:                       | 4 / 11.2:1               |
| Starter:                                          | Electric                 |
| Transmission:                                     | MT6                      |
| Front wheel:                                      | 110/80/19                |
| Rear wheel:                                       | 150/70/17                |